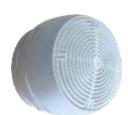

### STR50 Satellite speaker 105db, max 8 per line. system:

To be connected to the SEV-C vocal evacuation system. Applications for offices, meeting rooms. Pleasant look.

| Weight: 0.200 Kg             | Impedance: 16 ohms       |
|------------------------------|--------------------------|
| Dimension: 105 x 105 x 80 mm | Sound power at 1m: 90 dB |
| IP rating: 31                | Material: PVC            |