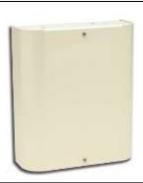

## Voice evacuation system

**SEV-C Vocal evacuation system:** The vocal evacuation system SEV emits alternatively the standard evacuation sound and a vocal message which can be recorded by the user (30s max). The recorded messages are used for emergency evacuation or comfort warnings. The SEV can be used:

- Either for warning messages, in this option, it can be controlled by a free voltage contact. It monitors the associated impedance loudspeakers (8 loudspeakers max / 2 to  $8\Omega$  in total)
- Or for general evacuation messages, in this option, it is associated with fire detection panels. It monitors the associated impedance loudspeakers and report back to the fire panel any loop fault.

| Weight: 1,6Kg                | Operating voltage: 24Vdc or 48Vcc           |
|------------------------------|---------------------------------------------|
| Dimension: 214 x 184 x 55 mm | Quiescent current: 120mA @ 24V / 70mA @ 48V |
| IP rating: 42                | Alarm current: 2,5A @ 24V / 1,2A @ 48V      |