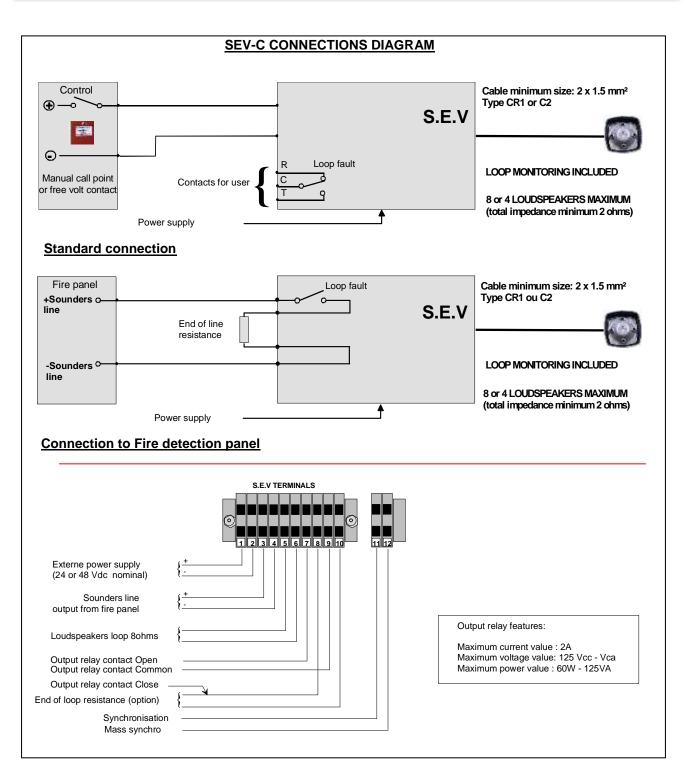

## Voice evacuation system

**SEV-C Vocal evacuation system:** The vocal evacuation system SEV emits alternatively the standard evacuation sound and a vocal message which can be recorded by the user (30s max). The recorded messages are used for emergency evacuation or comfort warnings. The SEV can be used:

- Either for warning messages, in this option, it can be controlled by a free voltage contact. It monitors the associated impedance loudspeakers (8 loudspeakers max / 2 to  $8\Omega$  in total)
- Or for general evacuation messages, in this option, it is associated with fire detection panels. It monitors the associated impedance loudspeakers and report back to the fire panel any loop fault.

| Weight: 1,6Kg                | Operating voltage: 24Vdc or 48Vcc           |
|------------------------------|---------------------------------------------|
| Dimension: 214 x 184 x 55 mm | Quiescent current: 120mA @ 24V / 70mA @ 48V |
| IP rating: 42                | Alarm current: 2,5A @ 24V / 1,2A @ 48V      |