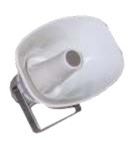

### SNR35 Satellite speaker 125db, max 4 per line:

To be connected to the SEV-C vocal evacuation system. Applications for large areas.

| Weight: 1.5 Kg                | Sound power at 1m: 110dB |
|-------------------------------|--------------------------|
| Dimension: 170 x 280 x 280 mm | Impedance: 8 ohms        |
| Material: ABS                 | IP rating: 45            |