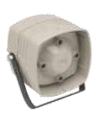

#### STR44 Sound broadcaster:

To be connected to the SEV-C vocal evacuation system. Applications for Shopping malls, cinemas public areas.

| Weight: 0.910 Kg             | Sound power at 1m: 94 dB |
|------------------------------|--------------------------|
| Dimension: 101 x 101 x 88 mm | Impedance: 16 ohms       |
| Material: ABS                | IP rating: 56            |